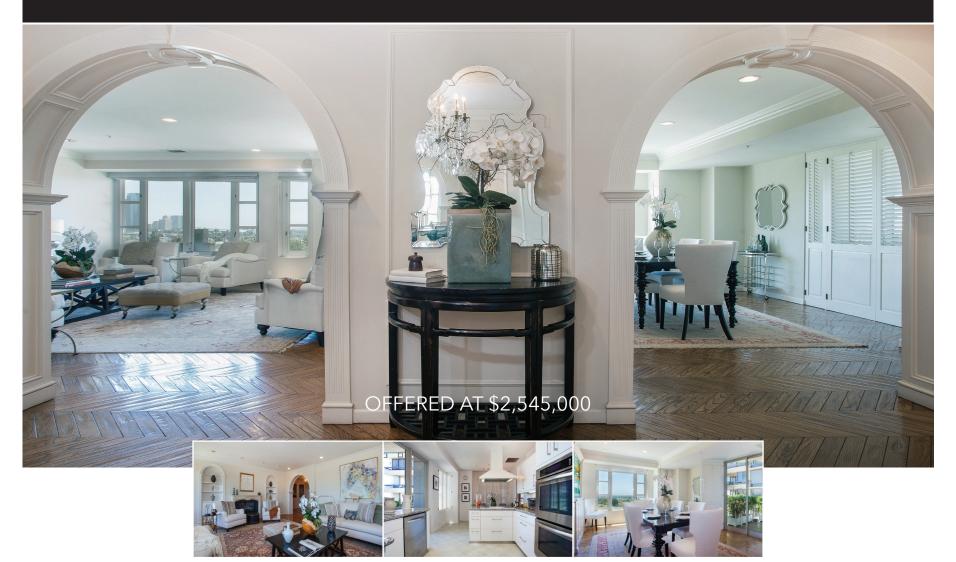

## STUNNING AND RARELY AVAILABLE SOUTHWEST CORNER UNIT IN THE WILSHIRE

Stunning and rarely available southwest corner unit is ready to be purchased at The Wilshire. Highly desirable spacious 3 bedroom unit with sweeping south and west facing views from Century City to the ocean. Private elevator access to the unit. Formal entry hall with grand living room and formal dining room. Sunny Kitchen with breakfast area and balcony. Maids room or office off the kitchen. Master Suite on opposite side of the unit with en suite T.V./sitting room and two walk in closets and balcony. Additional Guest bedroom and bath. The Wilshire's ultra exclusive amenities include 24 Hr full services, security, gym, pool, wine storage, entertainment room + serving kitchen and conference room. More information at www.10580WilshireBlvd7SW.com.